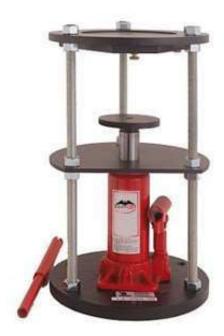

### DESCRIPTION

The Specimen Extruder is produced to easily extrude specimens from Marshall, CBR, standard and modified Proctor Moulds. The capacity of the extruders are 30 and 50 kN. Supplied complete with a manual hydraulic jack and 2 pcs. adaptor to extrude specimens from 100mm (4 "), 150 mm (6") inner diameter marshall, CBR standard and modified proctor, moulds.

#### **TECHNICAL SPECIFICATIONS**

| Screw Travel    | 90 mm          |
|-----------------|----------------|
| Ram Travel      | 130 mm         |
| Dimensions      | 300x300x500 mm |
| Weight (approx) | 30 kg          |