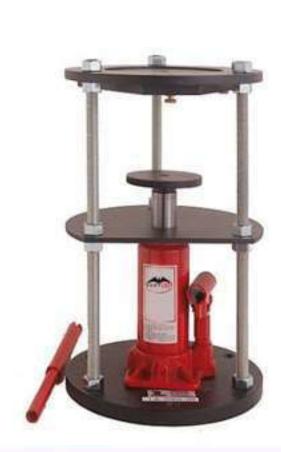

### DESCRIPTION

The Specimen Extruder is produced to easily extrude specimens from Marshall, CBR, standard and modified Proctor Moulds. The capacity of the extruders are 30 and 50 kN. Supplied complete with a manual hydraulic jack and 2 pcs. adaptor to extrude specimens from 100mm (4 "), 150 mm (6") inner diameter marshall, CBR standard and modified proctor, moulds.

#### **TECHNICAL SPECIFICATIONS**

| Screw Travel    | 90 mm          |
|-----------------|----------------|
| Ram Travel      | 130 mm         |
| Dimensions      | 300x300x500 mm |
| Weight (approx) | 30 kg          |